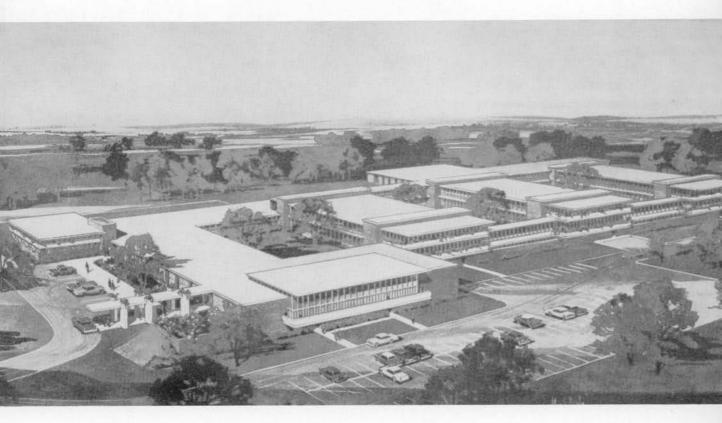

## MADISON SANITARIUM-HOSPITAL

PROPOSED LONG RANGE DEVELOPMENT

This Architect's Sketch Shows the Nine-Unit, 240 Bed Hospital, of Concrete and Glass Construction, Which Will Ultimately Replace the Present Sanitar-ium and Hospital Plant. Complete Plans Will Place the New Hospital in the Ranks of the State's Best Institutions.