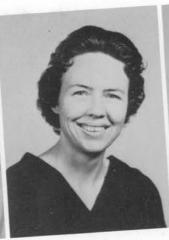

REBA FOSTER Instructor in Piano

MARY KATE GAFFORD

Assistant Professor of Library Science

B.A., Mary Hardin Baylor College

B.S.L.S., George Peabody College

LEONA GULLEY Instructor in Nursing B.S., Washington Missionary College