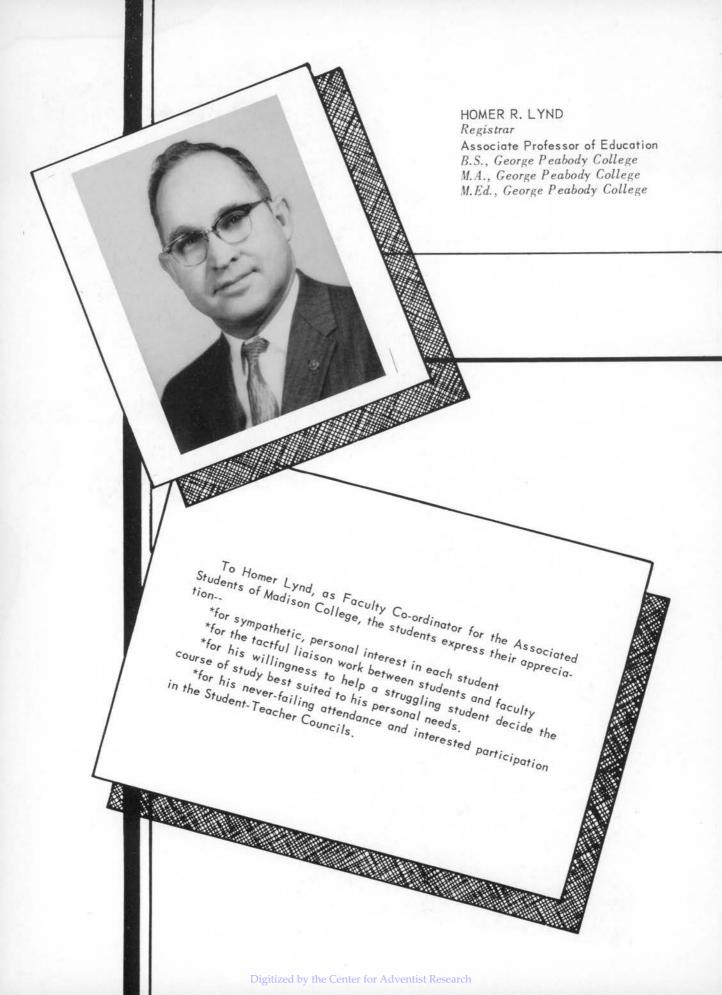

JAMES ZEIGLER

Dean of Student Affairs

B.S., Madison College

M.A., George Peabody College

Digitized by the Center for Adventist Research