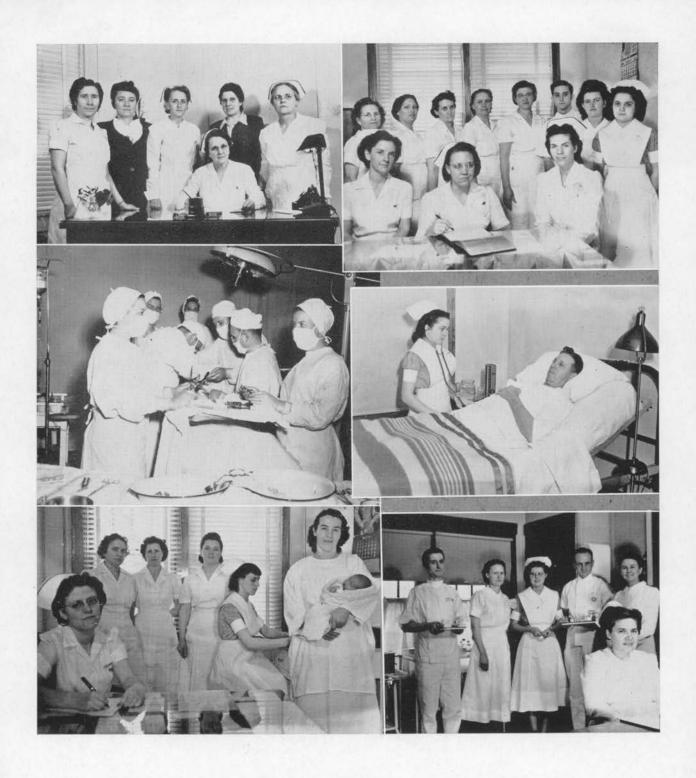

Dr. Trivett at work

Capable technicians are trained in this Clinical Laboratory.

Our modern X-ray Department gives efficient service and training.

Miss Hopper, supervisors and office workers
Surgical floor
A surgical team at work
Stopping place after the operating room
Obstetrical floor—where 400 babies entered our nursery last year
North Hall—acute medical floor

General-Sanitarium section

West Hall-Nurses, patients, and nurse aides in the parlor

Diet Kitchen-Workers busy getting dinner to the floors

Insulin Therapy workers

Men's Hydrotherapy

Linen Room-a necessary department