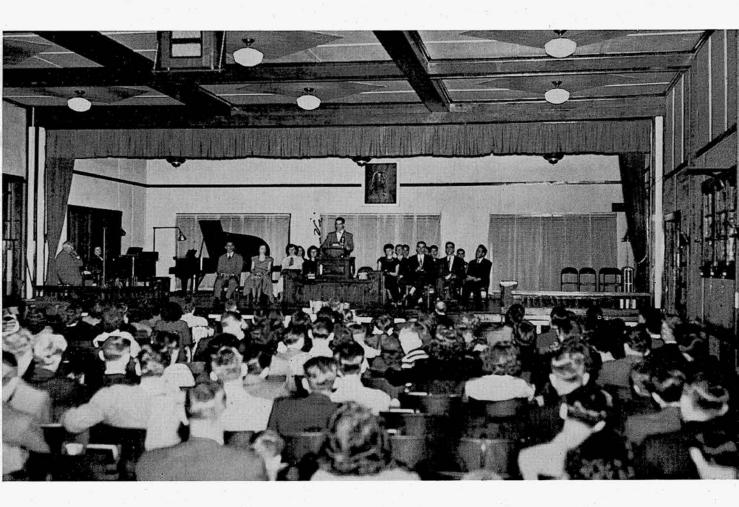

#### GOLDEN HOURS OF WORSHIP

Long will we remember the inspirational Missionary Volunteer programs and their call to service. Here is pictured the Medical Evangelistic group working in conjunction with Missionary Volunteer Society in training young men and women for service in both the Medical and Evangelistic field.

GIRL'S WORSHIP

In the home, the family altar draws us closer to God and to each other; so it is in our respective school homes where we come together as a family for worship. "Blest be the tie that binds our hearts in Christian love."

Men's Worship

Digitized by the Center for Adventist Research

Youth's Sabbath School

The Sabbath School is as important a part of our education as are daily classes. We are organized for service and are gaining valuable experience in leadership and accountability. In our hearts the truth of the Bible is implanted and our desire to do our part in the finishing of the gospel work is increased. Our talents here developed can be used in positions of greater responsibility in future years.