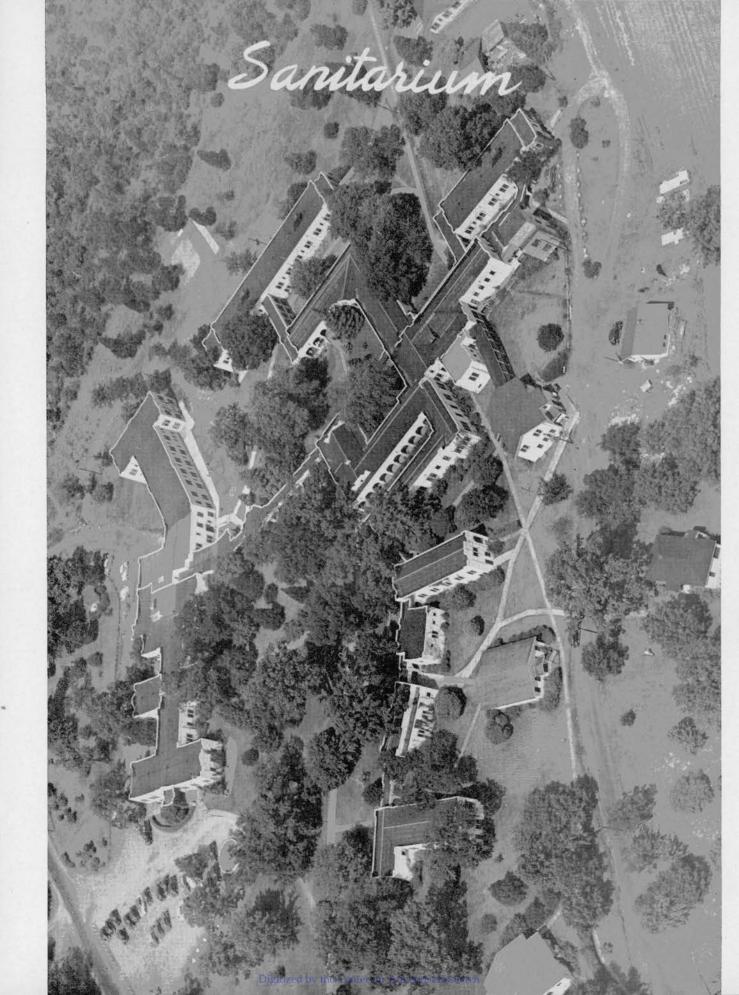

Sketches page 23

Front view of our hospital—senior class officers

Our guests numbered 3,913 during 1948

n

A freshly donned uniform of white—a brisk and energetic step, a willingness of heart to be of service to others, a warm smile, on the lips a prayer—this is a Christian nurse.

RUTH E. HOPPER R.N., B.S, M.A. Director of Nursing

H. В. Тномая Administrator

AILEEN LUDINGTON B.S., M.D. Resident

Ogden L. Aaby B.A. Creditor Manager

Some of the medical staff with assistants pictured in the clinic where 5,723 patients were treated in 1948.