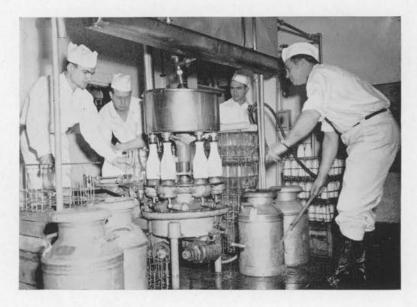

"The usefulness learned on the farm is the very education that is most essential for those who go out as missionaries to many foreign fields."

A new well equipped bottling plant pasteurizes and bottles the milk. Preparatory to delivery to Cafeteria, Sanitarium Kitchen, and campus.

A herd of fifty-five Registered Jerseys average about one hundred and twenty-five gallons of milk a day. The cows are milked by the students with mechanical milkers.