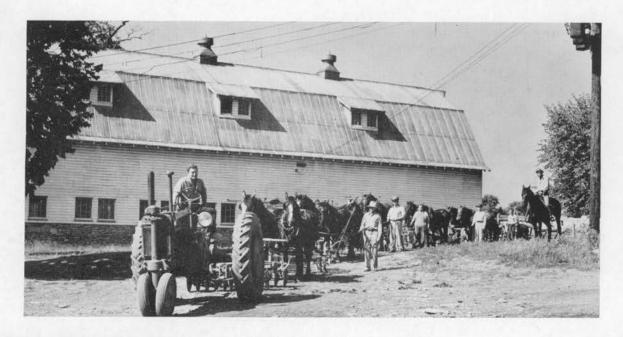

## Agriculture

Besides the small fruits such as grapes and strawberries there are well over 1200 fruit trees of different ages. These are cared for by students under the guidance of the Department head. The yield from the tree fruits last year was 5,506 bushels.

"The usefulness learned on the farm is the very education that is most essential for those who go out as missionaries to many foreign fields."

A new well equipped bottling plant pasteurizes and bottles the milk. Preparatory to delivery to Cafeteria, Sanitarium Kitchen, and campus.

A herd of fifty-five Registered Jerseys average about one hundred and twenty-five gallons of milk a day. The cows are milked by the students with mechanical milkers.