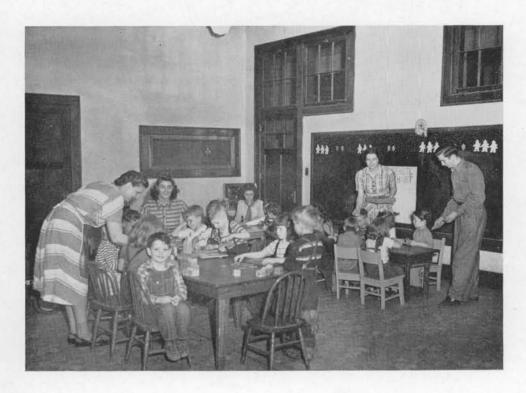

#### Madison College Preschool

Is the laboratory carrying out the pattern given the church for the early years of the child? The children are made acquainted with the heavenly Father through His book of nature, through stories, through observation, through planting of seeds, and through caring for pets, while they are learning to work and to play joyously together.

As they help to prepare for dinner the vegetables they raise in their garden, they learn how life begins for the plant children, and of the Father's care for even the smallest things.

On the playground and out under the trees, where strong physical development is wisely encouraged, the children learn many valuable character lessons, taking turns and sharing in games, as well as doing useful work.