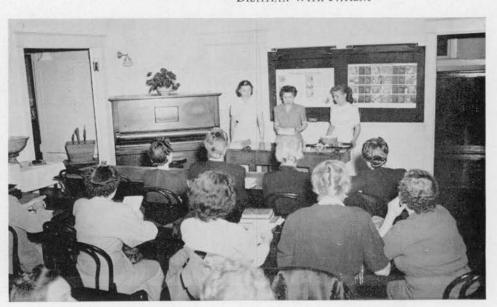

# HOME CONOMICS TEACHERS AND DIETITIANS

Bright, attractive, happy rural homes on prosperous, efficient and well-kept farms are powerful influences in keeping the entire world happy and contented, be it home or foreign fields. Modern rural homemaking requires the application of much scientific and practical knowledge. It trains for doing the common duties uncommonly well.

DIETITIANS IN CLASS

DIETITIAN WITH PATIENT

DIETITIANS LEARN
TO TEACH IN
COMMUNITY CLASSES

Miss Sarah Ann Goodge, Piano, Theory

Mrs. RACHEL HAUGHEY, Piano

TRUMPETEERS

BERTIL BOER

GIRL'S QUARTETTE