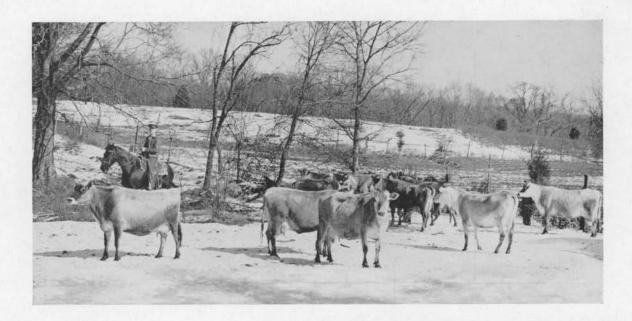

## Agriculture

Besides the small fruits such as grapes and strawberries there are well over 1200 fruit trees of different ages. These are cared for by students under the guidance of the Department head. The yield from the tree fruits last year was 5,506 bushels.

"The usefulness learned on the farm is the very education that is most essential for those who go out as missionaries to many foreign fields."

A new well equipped bottling plant pasteurizes and bottles the milk. Preparatory to delivery to Cafeteria, Sanitarium Kitchen, and campus.

A herd of fifty-five Registered Jerseys average about one hundred and twenty-five gallons of milk a day. The cows are milked by the students with mechanical milkers.