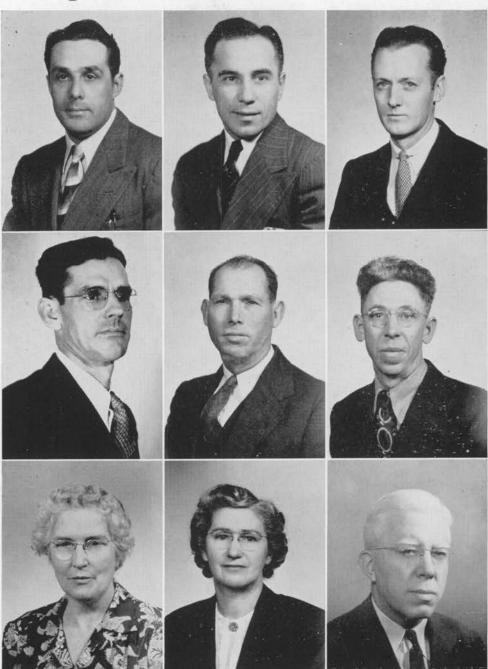

Front Row Left to Right: W. E. Straw, M. Bessie DeGraw, E. A. Sutherland, V. G. Anderson, J. C. Gant, J. A. Tucker, C. O. Franz.

Back Row Left to Right: R. B. King, James E. Zeigler, W. F. Rocke, Ruth E. Hopper, J. W. Blair, W. M. Sandborn, Floyd Bralliar, Howard J. Welch, James D. Schuler, H. B. Thomas.

#### Board of Directors

5

The Board of Directors of Madison College, elected by the Constituency of the Institution, is widely representative of various professions and interests among Seventh-day Adventists. Business men, Ministers, Physicians, Educators, Nurses, Farmers, Conference and Institutional Administrators are all represented on its Board. Men and women of courage and vision give of the wealth of their ripened experience to the forming of the Christian policies that pattern the operations of the college and all its related activities.

The Constituency of the College, which elects the Board of Directors, includes most of the regular workers of the college, representatives of self-supporting missionary units, and various officials of conference organizations and institutions.

### Administration Faculty

President W. E. Straw, M.A.

Religion

Julian C. Gant, M.D. Medical Director, Health

Howard J. Welch, M.A. Dean, Religion

Charles O. Franz General Manager

H. B. THOMAS Administrator