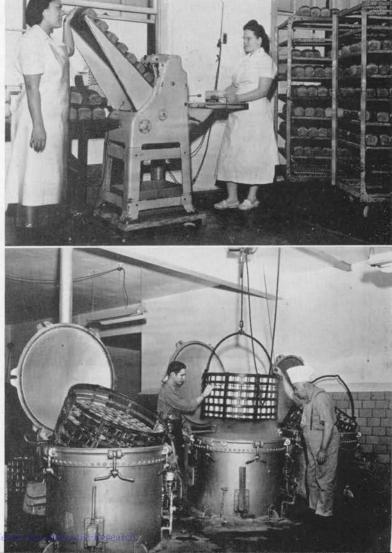

## Food Factory

The founders of Madison College believed there was much virtue in a simple life on a farm as the environment for an educational institution. In the school dining room and also in the sanitarium and hospital bill-of-fare, plain foods were served with due emphasis given to the natural and unrefined foods. Benefited greatly by the simple treatments given and the wholesome meals served to patients, they returned to their homes requesting the foods served to them in the sanitarium and hospital. Students and workers responded likewise.

Visitors became interested equally and the question was frequently asked, "where can we get these good foods?" Measuring up to the model of service of the founders, a food manufacturing department was established forty years ago and now trades in the forty-eight states and some foreign countries under the name of Madison Foods which represents the devotion of the founders of Madison College aptly symbolized in its motto, "Devoted To The Protection Of Your Health."