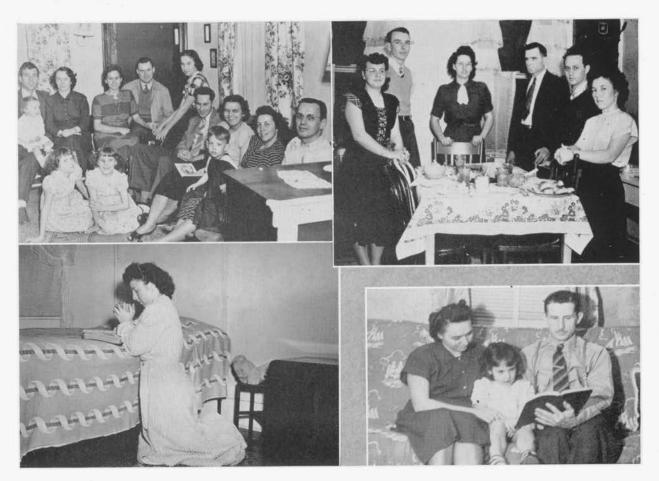

ting room
Obstetrical floor—where 400 babies entered our nursery last year
North Hall—acute medical floor



General-Sanitarium section

West Hall-Nurses, patients, and nurse aides in the parlor

Diet Kitchen-Workers busy getting dinner to the floors

Insulin Therapy workers

Men's Hydrotherapy

Linen Room-a necessary department

# Attendant Nurses



GRACE BAKER Instructor



MARGUERITE ZIMMERMAN President Indiana



CECIL PERKINS Vice-President Indiana



James Campbell Maurice Patton Ann Minnick Secretary-Treasurer Tennessee Tennessee Kentucky







INEZ MEJIA Columbia, South America



GWENDYL BROWN MILDRED GORIN North Carolina



New Mexico



Nurses and patients on lawn



Nurse's Home



"Mom" Wilson with some of her girls

### Glimpses of student home, social and devotional life



#### Nurses

Lord, touch my hands with healing power, That day by day and hour by hour Thy healing balm through them may flow To weary sufferers in their woe.

Lord, touch my feet, though long the day, They hasten always to obey The slightest call from those in pain; Grant ease may come to them again. Lord, touch my eyes with tenderness; Thyself through them God's love express; My lips Thy mouthpiece, sweet and clear, Bring words of life to help and cheer.

O Great Physician, God's dear Son, At daybreak, noontide, evening sun, Grant me Thy power, Thy hand on mine, Bring healing touch of strength divine.

Oh, "Everlasting arms around, About, beneath" us all be found; Enfold the weary, sheltered, blest; Give all Thy sweet "refreshing rest."



### Freshmen

Bernhard Jensen, Iowa

President