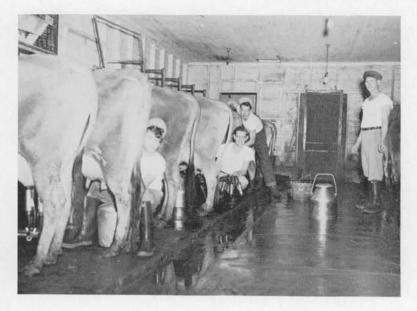

"The usefulness learned on the farm is the very education that is most essential for those who go out as missionaries to many foreign fields."

A new well equipped bottling plant pasteurizes and bottles the milk. Preparatory to delivery to Cafeteria, Sanitarium Kitchen, and campus.

A herd of fifty-five Registered Jerseys average about one hundred and twenty-five gallons of milk a day. The cows are milked by the students with mechanical milkers.