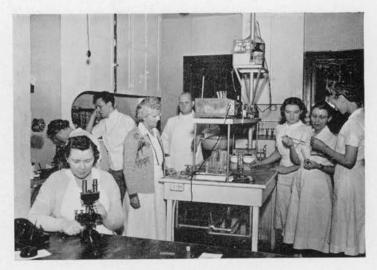

Dr. Trivett at work

Capable technicians are trained in this Clinical Laboratory.

Our modern X-ray Department gives efficient service and training.

Miss Hopper, supervisors and office workers
Surgical floor
A surgical team at work
Stopping place after the operating room
Obstetrical floor—where 400 babies entered our nursery last year
North Hall—acute medical floor