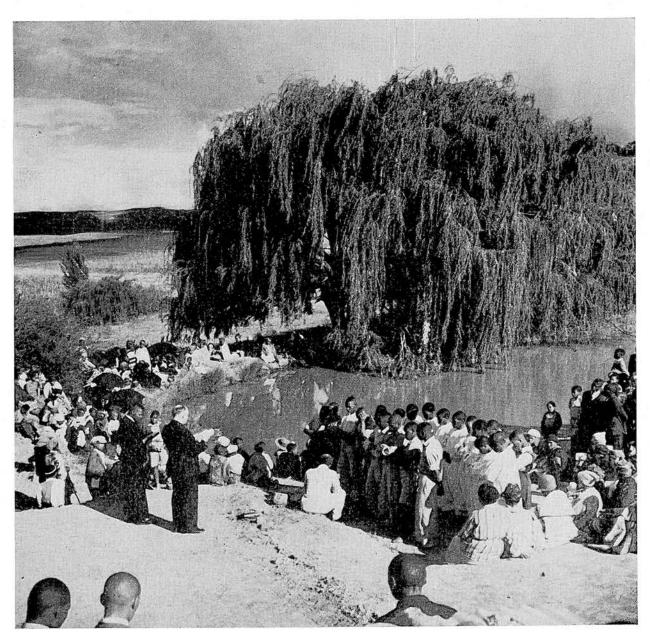

"So vast is the field, so comprehensive the design, that every sanctified heart will be pressed into service as an instrument of divine power." Vol. 9, p 47.

S

The 1949 Lay Evangelism class with Pastor Glenn Coon as its dynamic instructor, launched out with a program which has proven successful in enlisting the fine cooperation of the entire class of seventy odd students.

The laboratory work consisted of conducting Vesper services for the patients in the Sanitarium. A rolling library to supply them with gospel books likewise was made by members of the class. Then groups of singers and visitors went through the different wards making friends with patients and bringing cheer to their hearts. Bands to care for literature racks and reading tables also were organized.

Throughout the class the motive of love was stressed as is well summed up in these words, "As the dew and the still showers fall gently on the withering plant, so our words are to fall gently and lovingly on the souls we are seeking to win."