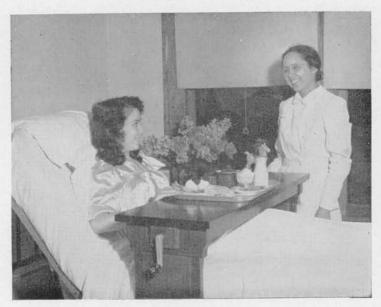

DIETITIANS IN CLASS

DIETITIAN WITH PATIENT

DIETITIANS LEARN
TO TEACH IN
COMMUNITY CLASSES

Miss Sarah Ann Goodge, Piano, Theory

Mrs. RACHEL HAUGHEY, Piano

TRUMPETEERS

BERTIL BOER

GIRL'S QUARTETTE