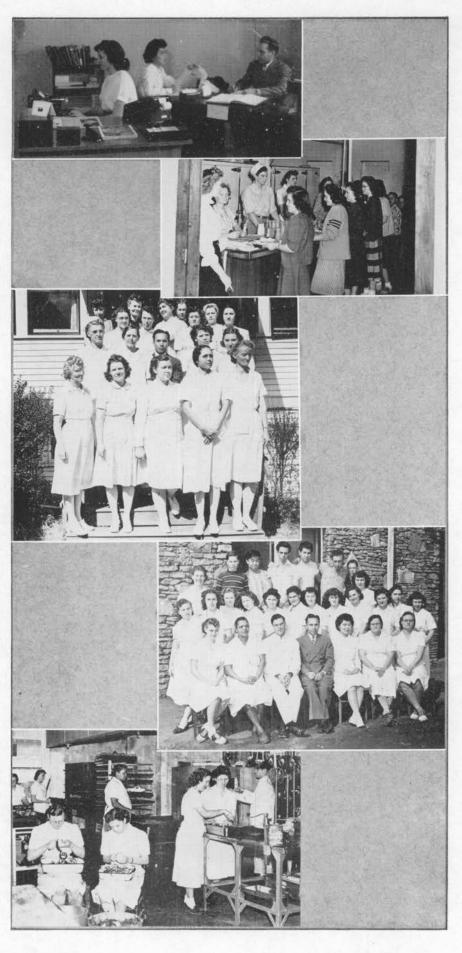

Dr. Trivett at work

Capable technicians are trained in this Clinical Laboratory.

Our modern X-ray Department gives efficient service and training.

Miss Hopper, supervisors and office workers
Surgical floor
A surgical team at work
Stopping place after the operating room
Obstetrical floor—where 400 babies entered our nursery last year
North Hall—acute medical floor

General-Sanitarium section

West Hall-Nurses, patients, and nurse aides in the parlor

Diet Kitchen-Workers busy getting dinner to the floors

Insulin Therapy workers

Men's Hydrotherapy

Linen Room-a necessary department