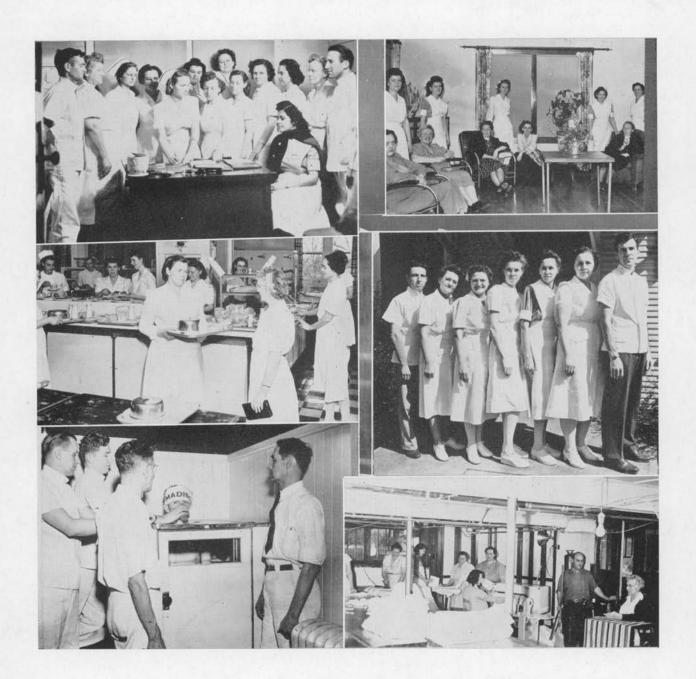

Sketches page 48

MR. KNIGHT'S OFFICE

MR. SMITH'S OFFICE

**SWITCHBOARD** 

MR. WILSON'S OFFICE

BUSINESS OFFICE

Madison College has a place for Christian Young people, interested in accounting as a profession; young people who have a vision of the great gospel commission and wish to use this attractive and useful field of labor as a means of support while engaging in active self-supporting missionary activities.

COLLEGE STORE

PRINT SHOP

POST OFFICE

PRUNING CLASS

"Working the soil is one of the best kinds of improvement, calling the muscles into action and resting the mind. Studies in Agricultural lines should be the A, B, and C of education given in our schools."

Digitized by the Co

000

MAINTENANCE
BUILDING AND GROUNDS
GARAGE

MACHINE SHOP CLASS

WOODWORKING CLASS

AUTOMOBILE ELECTRICITY CLASS