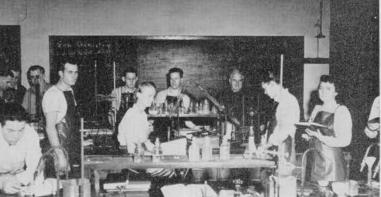

English, Bible

James G. Rimmer, R.N., M.A., R. Ph.

Chemistry

Walter E. Hancock, Ph.D. Social Science, Language

Kathryn K. Bertram Art

Rachel Haughey

Dean of Women

Adolph Johnson, B.S.

Physics

CHEMISTRY

HISTORY

English

DRAFTING

Typing

LIBRARY

LAY EVANGELISM