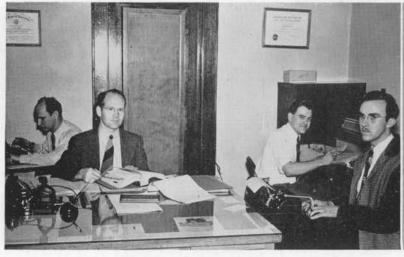

Sketches page 48

MR. KNIGHT'S OFFICE

MR. SMITH'S OFFICE

**SWITCHBOARD** 

MR. WILSON'S OFFICE

BUSINESS OFFICE

Madison College has a place for Christian Young people, interested in accounting as a profession; young people who have a vision of the great gospel commission and wish to use this attractive and useful field of labor as a means of support while engaging in active self-supporting missionary activities.