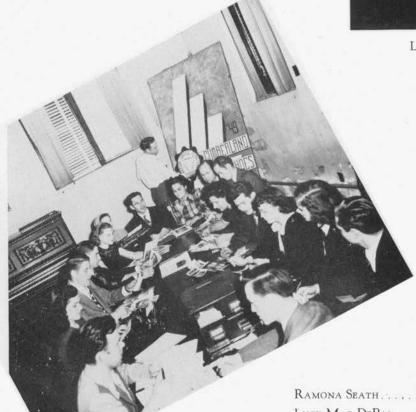

# **Echoes Staff**

UNVEILING OF COVER

Officers of Associated Students of Madison College

CAMPAIGN PROGRAM

Our Float in the Madison Parade

College Cafeteria