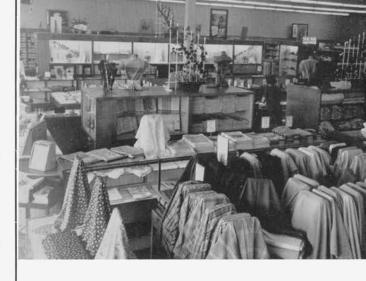

COLLEGE STORE

PRINT SHOP

POST OFFICE

PRUNING CLASS

"Working the soil is one of the best kinds of improvement, calling the muscles into action and resting the mind. Studies in Agricultural lines should be the A, B, and C of education given in our schools."