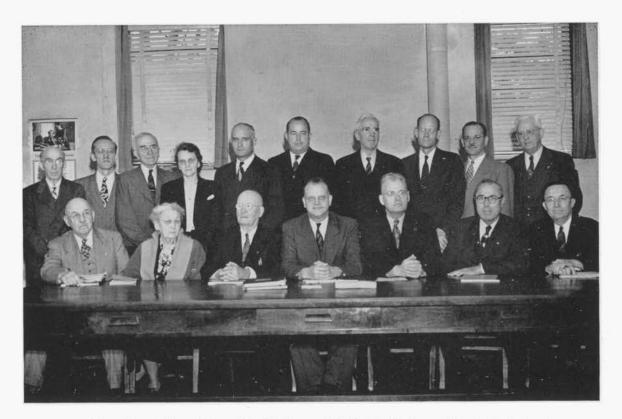

Front Row Left to Right: W. E. Straw, M. Bessie DeGraw, E. A. Sutherland, V. G. Anderson, J. C. Gant, J. A. Tucker, C. O. Franz.

Back Row Left to Right: R. B. King, James E. Zeigler, W. F. Rocke, Ruth E. Hopper, J. W. Blair, W. M. Sandborn, Floyd Bralliar, Howard J. Welch, James D. Schuler, H. B. Thomas.

#### Board of Directors

5

The Board of Directors of Madison College, elected by the Constituency of the Institution, is widely representative of various professions and interests among Seventh-day Adventists. Business men, Ministers, Physicians, Educators, Nurses, Farmers, Conference and Institutional Administrators are all represented on its Board. Men and women of courage and vision give of the wealth of their ripened experience to the forming of the Christian policies that pattern the operations of the college and all its related activities.