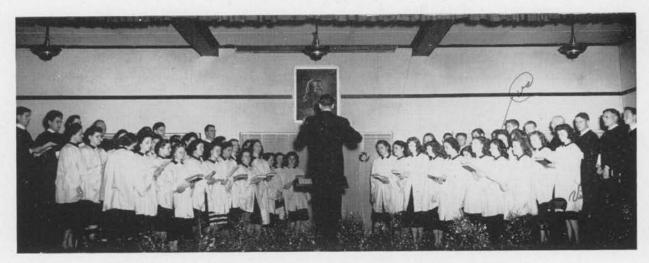

MME. EXA LUCCHESSI, Voice

The Sixty-voice College Chorus participating in the Christmas Service

Church Choir

COLLEGE BAND

Digitized by the Center for Adventist Research

Science Building

BIOLOGY

Accounting