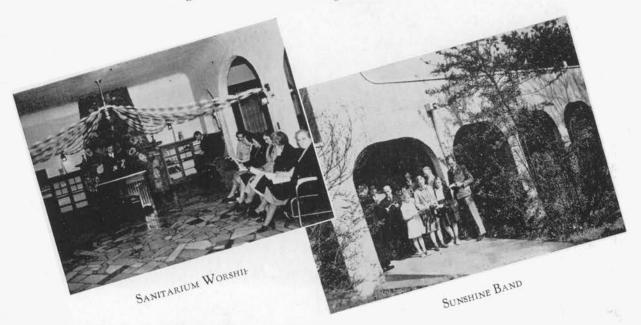

#### GOLDEN HOURS OF WORSHIP

Long will we remember the inspirational Missionary Volunteer programs and their call to service. Here is pictured the Medical Evangelistic group working in conjunction with Missionary Volunteer Society in training young men and women for service in both the Medical and Evangelistic field.

GIRL'S WORSHIP

In the home, the family altar draws us closer to God and to each other; so it is in our respective school homes where we come together as a family for worship. "Blest be the tie that binds our hearts in Christian love."

Men's Worship

Digitized by the Center for Adventist Research

Youth's Sabbath School

The Sabbath School is as important a part of our education as are daily classes. We are organized for service and are gaining valuable experience in leadership and accountability. In our hearts the truth of the Bible is implanted and our desire to do our part in the finishing of the gospel work is increased. Our talents here developed can be used in positions of greater responsibility in future years.